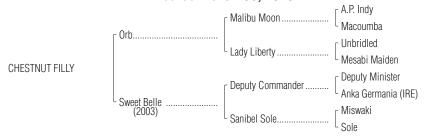

# CHESTNUT FILLY Foaled March 30, 2015

Barn 10

By ORB (2010). Classic winner of \$2,612,516, Kentucky Derby [G1] (CD, \$1,414,800), Besilu Stables Florida Derby [G1] (GP, \$600,000), Besilu Stables Fountain of Youth S. [G2] (GP, \$240,000), 3rd Belmont S. [G1] (BEL, \$110,000), Travers S. [G1] (SAR, \$100,000). His first foals are yearlings of 2016. Son of winner Malibu Moon, among the leading sires, sire of 92 black-type winners, including champion Declan's Moon (\$705,647, Hollywood Futurity [G1] (HOL, \$267,900), etc.), and of Devil May Care [G1].

#### 1st dam

SWEET BELLE, by Deputy Commander. 5 wins, 2 to 4, \$307,649, Swingtime S.-R (OSA, \$42,210), 2nd Las Madrinas H. [L] (FPX, \$18,000), Paseana H. [L] (SA, \$16,040), 3rd Santa Barbara H. [G2] (SA, \$24,000). Dam of 4 other registered foals, 4 of racing age, including a 2-year-old of 2016, 3 to race, 2 winners, including--

#### 2nd dam

SANIBEL SOLE, by Miswaki. Placed at 3, \$6,960. Dam of 7 winners, including-SWEET BELLE (f. by Deputy Commander). Black-type winner, above.

SOLE OF THE CITY (f. by Salt Lake). 12 wins, 3 to 7, \$291,906, Prairie Rose S. (PRM, \$30,000), 2nd Hoist Her Flag S. (CBY, \$10,000), 3rd Saylorville S. [L] (PRM, \$10,000). Dam of 3 foals, 2 to race, including--House of Sole (f. by Limehouse). 3 wins at 4, \$156,040, 2nd Dream Supreme S. (CD, \$15,540), Pan Zareta S. (FG, \$12,000).